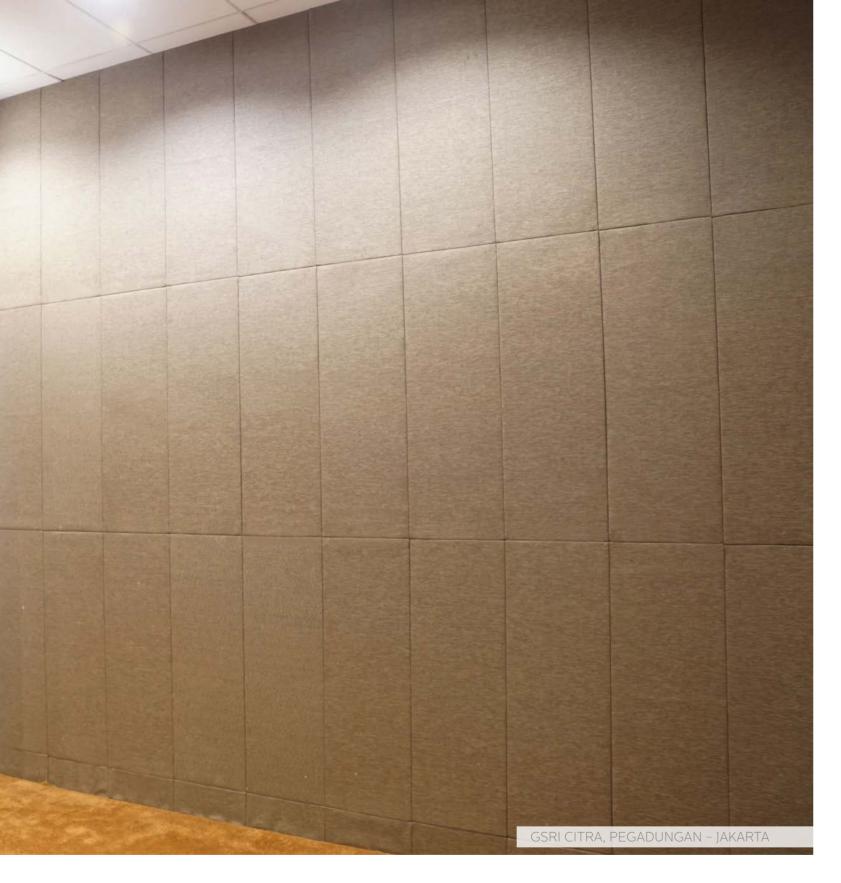

## PANELLUX° SOUNDPRO CLADDING

PANELLUX® SoundPro Cladding is a sound absorbing mineral fiber panel wrapped in fabric. The color can be adjusted according to the interior design choices. Products are installed with Snap-In system so that the frames, nails and screws are not visible. The final appearance is neat and beautiful, while being able to be easily opened and reinstalled. It is ideal for interior cladding applications such as worship rooms / churches, seminar rooms, conference rooms, karaoke rooms, music studios and so on.

PANELLUX® SoundPro Cladding is made of Armstrong® mineral material 15mm fiber board with various colors and patterns. The installation uses the snap bar frame so that the screws and bolts are not visible.