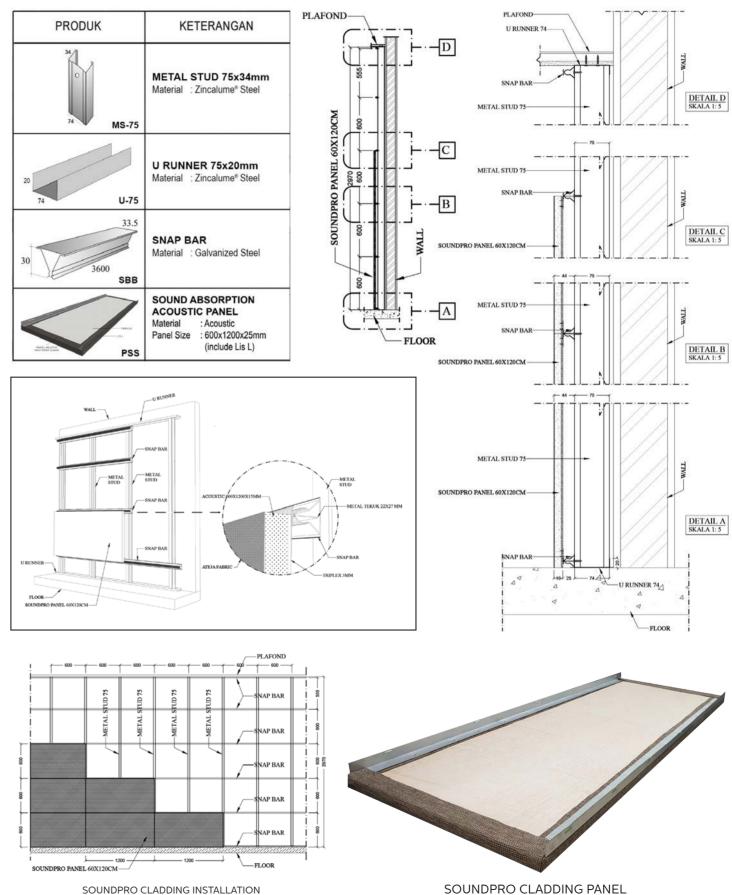

## PANELLUX° SOUNDPRO CLADDING

PANELLUX® SoundPro Cladding is a sound absorbing mineral fiber panel wrapped in fabric. The color can be adjusted according to the interior design choices. Products are installed with Snap-In system so that the frames, nails and screws are not visible. The final appearance is neat and beautiful, while being able to be easily opened and reinstalled. It is ideal for interior cladding applications such as worship rooms / churches, seminar rooms, conference rooms, karaoke rooms, music studios and so on.

PANELLUX® SoundPro Cladding is made of Armstrong® mineral material 15mm fiber board with various colors and patterns. The installation uses the snap bar frame so that the screws and bolts are not visible.