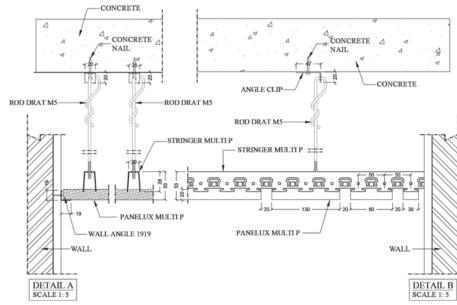

## PANELLUX® MULTI-P CEILING

PANELLUX® Multi-P Ceiling offers ease of installation and provides both aesthetic and functional look to your ceiling. PANELLUX Multi-P Ceiling System provides design flexibility with a combination of 30mm, 80mm, 130mm and 180mm width panels and height range between 20mm to 150mm. The ceiling profile is ideal for interior and exterior applications such as terraces, corridors, canopies, lobbies and toilets at airport terminal buildings, shopping centers, showrooms, apartments, transportation, factories and so on.

**PANELLUX®** Multi-P Ceiling is made from Pre-painted Aluminium. The installation uses the stringer frame with the Clip-Lock system without the need for bolts or screws. Products are available in Plain, Color and Woodgrain finish.