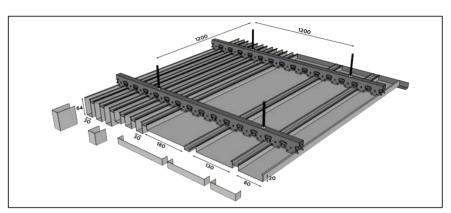

## PANELLUX® MULTI-P CEILING

PANELLUX® Multi-P Ceiling offers ease of installation and provides both aesthetic and functional look to your ceiling. PANELLUX Multi-P Ceiling System provides design flexibility with a combination of 30mm, 80mm, 130mm and 180mm width panels and height range between 20mm to 150mm. The ceiling profile is ideal for interior and exterior applications such as terraces, corridors, canopies, lobbies and toilets at airport terminal buildings, shopping centers, showrooms, apartments, transportation, factories and so on.

**PANELLUX®** Multi-P Ceiling is made from Pre-painted Aluminium. The installation uses the stringer frame with the Clip-Lock system without the need for bolts or screws. Products are available in Plain, Color and Woodgrain finish.