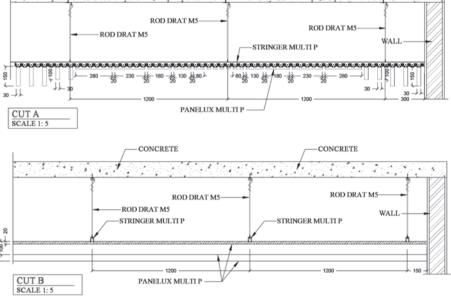

## PANELLUX® MULTI-P CEILING

PANELLUX® Multi-P Ceiling offers ease of installation and provides both aesthetic and functional look to your ceiling. PANELLUX Multi-P Ceiling System provides design flexibility with a combination of 30mm, 80mm, 130mm and 180mm width panels and height range between 20mm to 150mm. The ceiling profile is ideal for interior and exterior applications such as terraces, corridors, canopies, lobbies and toilets at airport terminal buildings, shopping centers, showrooms, apartments, transportation, factories and so on.

**PANELLUX®** Multi-P Ceiling is made from Pre-painted Aluminium. The installation uses the stringer frame with the Clip-Lock system without the need for bolts or screws. Products are available in Plain, Color and Woodgrain finish.