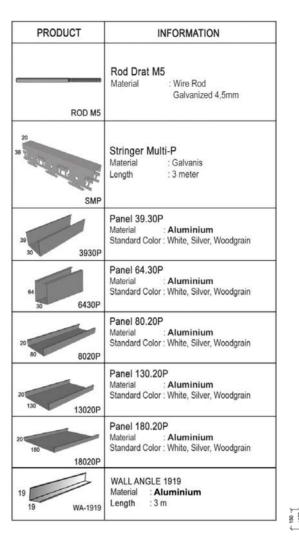

## PANELLUX® MULTI-P CEILING

PANELLUX® Multi-P Ceiling offers ease of installation and provides both aesthetic and functional look to your ceiling. PANELLUX Multi-P Ceiling System provides design flexibility with a combination of 30mm, 80mm, 130mm and 180mm width panels and height range between 20mm to 150mm. The ceiling profile is ideal for interior and exterior applications such as terraces, corridors, canopies, lobbies and toilets at airport terminal buildings, shopping centers, showrooms, apartments, transportation, factories and so on.

**PANELLUX®** Multi-P Ceiling is made from Pre-painted Aluminium. The installation uses the stringer frame with the Clip-Lock system without the need for bolts or screws. Products are available in Plain, Color and Woodgrain finish.