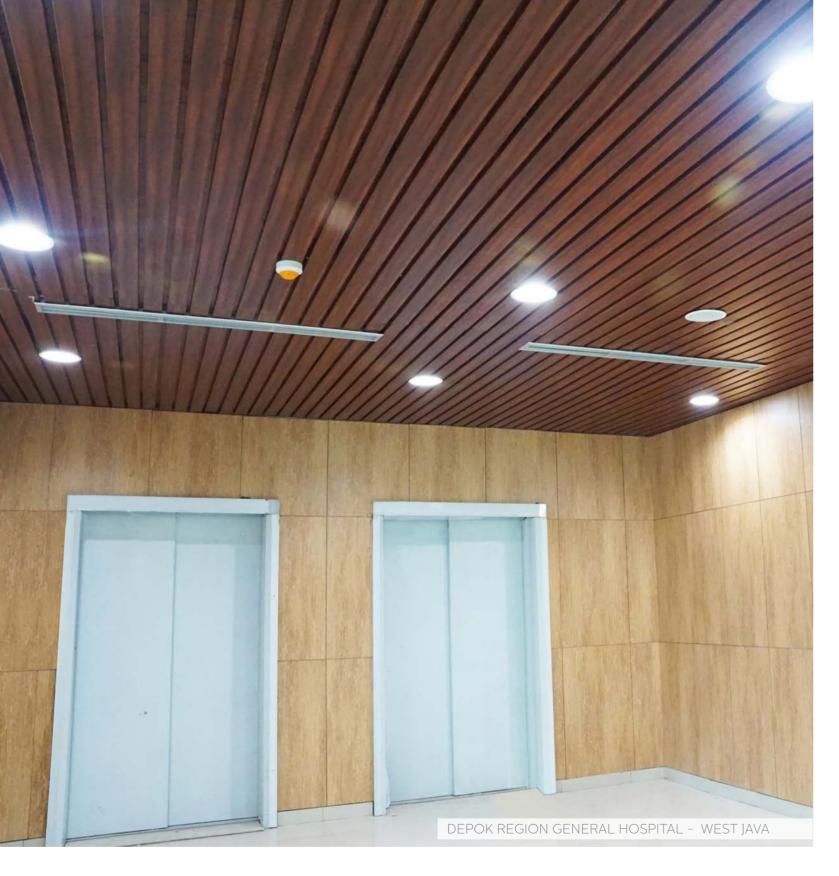

## PANELLUX® MULTI-P CEILING

PANELLUX® Multi-P Ceiling offers ease of installation and provides both aesthetic and functional look to your ceiling. PANELLUX Multi-P Ceiling System provides design flexibility with a combination of 30mm, 80mm, 130mm and 180mm width panels and height range between 20mm to 150mm. The ceiling profile is ideal for interior and exterior applications such as terraces, corridors, canopies, lobbies and toilets at airport terminal buildings, shopping centers, showrooms, apartments, transportation, factories and so on.

**PANELLUX®** Multi-P Ceiling is made from Pre-painted Aluminium. The installation uses the stringer frame with the Clip-Lock system without the need for bolts or screws. Products are available in Plain, Color and Woodgrain finish.