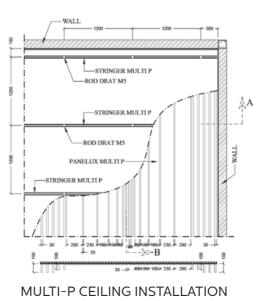

## PANELLUX® MULTI-P CEILING

PANELLUX® Multi-P Ceiling offers ease of installation and provides both aesthetic and functional look to your ceiling. PANELLUX Multi-P Ceiling System provides design flexibility with a combination of 30mm, 80mm, 130mm and 180mm width panels and height range between 20mm to 150mm. The ceiling profile is ideal for interior and exterior applications such as terraces, corridors, canopies, lobbies and toilets at airport terminal buildings, shopping centers, showrooms, apartments, transportation, factories and so on.

**PANELLUX®** Multi-P Ceiling is made from Pre-painted Aluminium. The installation uses the stringer frame with the Clip-Lock system without the need for bolts or screws. Products are available in Plain, Color and Woodgrain finish.